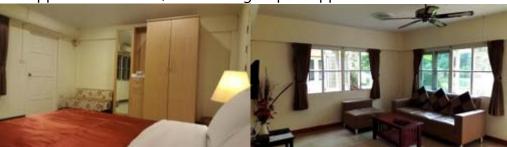

## Accommodation

The resort comprises of 18 homes with 36 rooms available. There are two bedrooms with overlooking Mountain View, dining area with pantry and basic kitchen utensils, big fridge, microwave and one large living room

## In room amenities

- ◆ Complimentary two bottles of drinking water
- ♦ Big Fridge with Pantry, Microwave, China, Glass, Silverware
- ◆ Bathroom with full set of toiletries and separate for shower area
- ◆ Television with Satellite Program