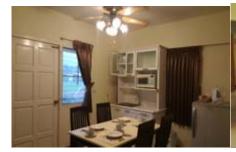

## Accommodation

The resort comprises of 18 homes with 36 rooms available. There are two bedrooms with overlooking Mountain View, dining area with pantry and basic kitchen utensils, big fridge, microwave and one large living room

## In room amenities

- ◆ Complimentary two bottles of drinking water
- ♦ Big Fridge with Pantry, Microwave, China, Glass, Silverware
- ◆ Bathroom with full set of toiletries and separate for shower area
- ◆ Television with Satellite Program